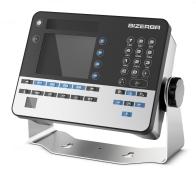

# **Product description**

Thanks to its many interfaces and software programs the versatile weighing terminal iS30 covers a wide range of applications for the chemical or pharmaceutical industry, in the food area, logistics or in the metal and electro industry. With the large full graphic display the operator sees all important process information at a glance. Product data can be quickly viewed and edited. Thanks to an alphanumeric keyboard data can be effectively entered or deleted. Large keys with mechanical pressure point allow operation with gloves. An acoustic signal confirms an input. Thanks to powerful electronics of the terminal, weight values can be quickly established and data directly transferred to higher ranking systems. Up to two weighing modules may be connected for even more flexibility.

## Highlights

- Robust industrial design with IP65 protection
- VESA 100 mounting option at the back of the housing
- Additional IP69 protection for high pressure cleaning in harsh environments
- Housing as table-top/wall mount version or for control panel mounting
- 5.7" full graphics display with a 320 x 240 resolution and LED backlighting
- Fast and exact weight value establishment even in case of time-sensitive applications
- Four function keys which can be freely assigned and four more application keys for quick input of process data