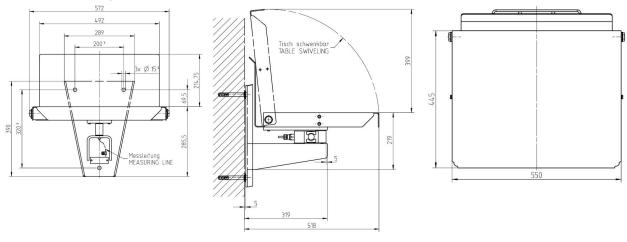

#### **Dimensional drawings**

More information High performance with a wide range of solutions and options.

| Specifications      | Facts                               | Details                                            |
|---------------------|-------------------------------------|----------------------------------------------------|
| Weighing range      |                                     | metrologically approved interval                   |
|                     | 30 kg                               | 10 g                                               |
|                     | 30/60 kg (dual range)               | 10/20 g                                            |
|                     | 30/60 kg (dual interval)            | 10/20 g                                            |
|                     | 60 kg                               | 20 g                                               |
|                     | 60/120 kg (dual range)              | 20/50 g                                            |
|                     | 60/120 kg (dual interval)           | 20/50 g                                            |
|                     | 150 kg                              | 50 g                                               |
| Dimensions          | 550 x 445 mm                        | WxD                                                |
| Materials           | All stainless steel                 |                                                    |
| Mounting method     | Wall scale                          | Fastening with mounting screws and dowels          |
| IP rating           | IP68                                |                                                    |
| Ambient temperature | -10 °C to +40 °C                    | Operation                                          |
|                     | -20 °C to +60 °C                    | Storage                                            |
| Options             | Facts                               | Details                                            |
| -                   | Threaded rods and mounting material | For fastening through the wall (e.g. cavity walls) |