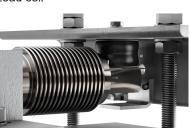

### **Product description**

The overhead track scale iL Special 1000OR/MP ensures optimal weight recording and monitoring. With a load capacity of 1,000 kg the iL Special 1000OR/ MP covers a weighing range from 150 kg to 1,000 kg. Particularly noticeable is the robust and easy-to-service construction of the iL Special 1000OR/MP which can be easily integrated in all standardized overhead track systems. Within the overhead track system, the weighing rail height can be variably and infinitely adjusted by means of threaded rods. The overhead track scale is available as a roller hook version.

### **Highlights**

- For universal installation into all common overhead track systems
- Robust, solid, and service-friendly construction
- Perfect weight recording/monitoring of item to be weighed
- Up to 300 weighings per hour
- 2 stainless steel strain gauge load cells
- Infinitely adjustable weighing rail height
- All functional parts made of stainless steel