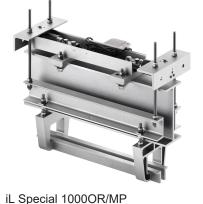

# **Data Sheet** iL Special 1000OR/MP

The overhead track scale iL Special 1000OR/MP is marked by a robust, solid and easy-to service construction and is designed for universal installation in all common overhead track systems.

### **Product description**

The overhead track scale iL Special 1000OR/MP ensures optimal weight recording and monitoring. With a load capacity of 1,000 kg the iL Special 1000OR/ MP covers a weighing range from 150 kg to 1,000 kg. Particularly noticeable is the robust and easy-to-service construction of the iL Special 1000OR/MP which can be easily integrated in all standardized overhead track systems. Within the overhead track system, the weighing rail height can be variably and infinitely adjusted by means of threaded rods. The overhead track scale is available as a roller hook version.

### **Highlights**

- For universal installation into all common overhead track systems
- Robust, solid, and service-friendly construction
- Perfect weight recording/monitoring of item to be weighed
- Up to 300 weighings per hour
- 2 stainless steel strain gauge load cells
- Infinitely adjustable weighing rail height
- All functional parts made of stainless steel