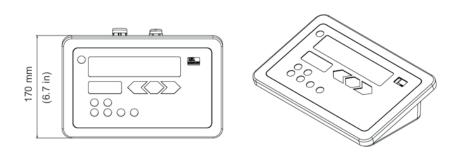

# Fact Sheet Compact weighing terminals iS10, iS20

More information

BIZERBA

High performance with a wide range of solutions and options.

| Specifications       | Facts                                                                                                                                               | Details                                                                                                   |
|----------------------|-----------------------------------------------------------------------------------------------------------------------------------------------------|-----------------------------------------------------------------------------------------------------------|
| Housing              | Stainless steel                                                                                                                                     | 1.4301                                                                                                    |
| Dimensions (mm)      | 266 x 84 x 173 mm                                                                                                                                   | (W x H x D)                                                                                               |
| Auxiliary power      | power supply 110 - 240 V                                                                                                                            | Connection to mains cable via shock-proof plug.                                                           |
| Protection class     | IP65/IP69K                                                                                                                                          | Wall / table mounting/ column<br>aaccording to DIN 40050 (EN 60529)                                       |
|                      | IP65                                                                                                                                                | control panel mounting                                                                                    |
| Ambient temperature  | operation metrologically approved:                                                                                                                  | -10 °C to +40 °C                                                                                          |
|                      | Storage / transport:                                                                                                                                | -20 °C to +60 °C                                                                                          |
| Display              | Backlit 7-digital seven segment LCD display with status symbols                                                                                     | – digit size, 20 mm<br>– bar graph                                                                        |
| Membrane keyboard    | <ul> <li>– 3 keys for basic weighing functions</li> <li>– recording key with addition</li> <li>– 2 function keys</li> <li>– stand-by key</li> </ul> | <ul> <li>tare, delete tare, zero setting</li> <li>with addition</li> <li>to start applications</li> </ul> |
| Standard interfaces  | iS10:<br>– Service interface RS232                                                                                                                  |                                                                                                           |
|                      | iS20 (2 interfaces max.):<br>– 2 asynchronous serial interfaces RS 232;<br>– 3 inputs, 4 outputs<br>– Ethernet 100 Mbit                             | galvanically not isolated<br>not potential-free                                                           |
|                      | - 1 ADC for connection of an analog scale                                                                                                           | impedance >= 87 Ohm<br>100 Mbit                                                                           |
| Application programs | Weighing<br>(g / kg / t / lb)                                                                                                                       | adjustable fine resolution display if not subject to lega verification                                    |
|                      | Counting                                                                                                                                            | toggling weight/unit                                                                                      |
|                      | Tolerance control                                                                                                                                   | iS10: with bargraph display<br>iS20: with bargraph and LED display red/green/yellow                       |
|                      | Totaling                                                                                                                                            | gross, tare, net and quantity                                                                             |
|                      | Metrologically approved data storage                                                                                                                | only iS20                                                                                                 |