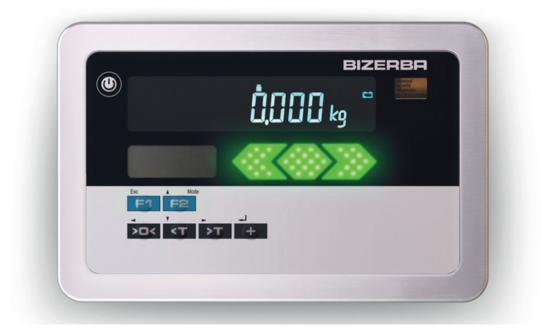

# Fact Sheet Compact weighing terminals iS10, iS20

More information

BIZERBA

High performance with a wide range of solutions and options.

| Specifications       | Facts                                                                                                                                               | Details                                                                                                   |
|----------------------|-----------------------------------------------------------------------------------------------------------------------------------------------------|-----------------------------------------------------------------------------------------------------------|
| Housing              | Stainless steel                                                                                                                                     | 1.4301                                                                                                    |
| Dimensions (mm)      | 266 x 84 x 173 mm                                                                                                                                   | (W x H x D)                                                                                               |
| Auxiliary power      | power supply 110 - 240 V                                                                                                                            | Connection to mains cable via shock-proof plug.                                                           |
| Protection class     | IP65/IP69K                                                                                                                                          | Wall / table mounting/ column<br>aaccording to DIN 40050 (EN 60529)                                       |
|                      | IP65                                                                                                                                                | control panel mounting                                                                                    |
| Ambient temperature  | operation metrologically approved:                                                                                                                  | -10 °C to +40 °C                                                                                          |
|                      | Storage / transport:                                                                                                                                | -20 °C to +60 °C                                                                                          |
| Display              | Backlit 7-digital seven segment LCD display with status symbols                                                                                     | – digit size, 20 mm<br>– bar graph                                                                        |
| Membrane keyboard    | <ul> <li>– 3 keys for basic weighing functions</li> <li>– recording key with addition</li> <li>– 2 function keys</li> <li>– stand-by key</li> </ul> | <ul> <li>tare, delete tare, zero setting</li> <li>with addition</li> <li>to start applications</li> </ul> |
| Standard interfaces  | iS10:<br>– Service interface RS232                                                                                                                  |                                                                                                           |
|                      | iS20 (2 interfaces max.):<br>– 2 asynchronous serial interfaces RS 232;<br>– 3 inputs, 4 outputs<br>– Ethernet 100 Mbit                             | galvanically not isolated<br>not potential-free                                                           |
|                      | - 1 ADC for connection of an analog scale                                                                                                           | impedance >= 87 Ohm<br>100 Mbit                                                                           |
| Application programs | Weighing<br>(g / kg / t / lb)                                                                                                                       | adjustable fine resolution display if not subject to lega verification                                    |
|                      | Counting                                                                                                                                            | toggling weight/unit                                                                                      |
|                      | Tolerance control                                                                                                                                   | iS10: with bargraph display<br>iS20: with bargraph and LED display red/green/yellow                       |
|                      | Totaling                                                                                                                                            | gross, tare, net and quantity                                                                             |
|                      | Metrologically approved data storage                                                                                                                | only iS20                                                                                                 |