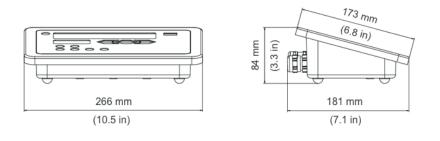

# Fact Sheet Compact weighing terminals iS10, iS20

More information

BIZERBA

High performance with a wide range of solutions and options.

| Specifications       | Facts                                                                                                                                               | Details                                                                                                   |
|----------------------|-----------------------------------------------------------------------------------------------------------------------------------------------------|-----------------------------------------------------------------------------------------------------------|
| Housing              | Stainless steel                                                                                                                                     | 1.4301                                                                                                    |
| Dimensions (mm)      | 266 x 84 x 173 mm                                                                                                                                   | (W x H x D)                                                                                               |
| Auxiliary power      | power supply 110 - 240 V                                                                                                                            | Connection to mains cable via shock-proof plug.                                                           |
| Protection class     | IP65/IP69K                                                                                                                                          | Wall / table mounting/ column<br>aaccording to DIN 40050 (EN 60529)                                       |
|                      | IP65                                                                                                                                                | control panel mounting                                                                                    |
| Ambient temperature  | operation metrologically approved:                                                                                                                  | -10 °C to +40 °C                                                                                          |
|                      | Storage / transport:                                                                                                                                | -20 °C to +60 °C                                                                                          |
| Display              | Backlit 7-digital seven segment LCD display with status symbols                                                                                     | – digit size, 20 mm<br>– bar graph                                                                        |
| Membrane keyboard    | <ul> <li>– 3 keys for basic weighing functions</li> <li>– recording key with addition</li> <li>– 2 function keys</li> <li>– stand-by key</li> </ul> | <ul> <li>tare, delete tare, zero setting</li> <li>with addition</li> <li>to start applications</li> </ul> |
| Standard interfaces  | iS10:<br>– Service interface RS232                                                                                                                  |                                                                                                           |
|                      | iS20 (2 interfaces max.):<br>– 2 asynchronous serial interfaces RS 232;<br>– 3 inputs, 4 outputs<br>– Ethernet 100 Mbit                             | galvanically not isolated<br>not potential-free                                                           |
|                      | - 1 ADC for connection of an analog scale                                                                                                           | impedance >= 87 Ohm<br>100 Mbit                                                                           |
| Application programs | Weighing<br>(g / kg / t / lb)                                                                                                                       | adjustable fine resolution display if not subject to lega verification                                    |
|                      | Counting                                                                                                                                            | toggling weight/unit                                                                                      |
|                      | Tolerance control                                                                                                                                   | iS10: with bargraph display<br>iS20: with bargraph and LED display red/green/yellow                       |
|                      | Totaling                                                                                                                                            | gross, tare, net and quantity                                                                             |
|                      | Metrologically approved data storage                                                                                                                | only iS20                                                                                                 |

## Symbols

class IP65

g T

Dimensions