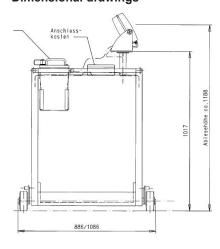

| Facts                                | Details                                                              |
| Special dimensions                   | On request                           |                                                                      |
| Holder for recharge-<br>able battery | Stainless steel                      |                                                                      |

HF\_iL Special 750M/MP\_V1\_EN Subject to technical modifications

## Mains supply 24 V AC/

DC

#### Weighing terminals Variants for Ex zones 2/22 and 1/21

**Stand** Support of weighing terminal can be swiveled

by 330°

#### Info graphics



#### **Symbols**













IP67 protection

IP65 protection

EX zone 1/21

EX zone 2/22

Extra flat S

### Dimensional drawings







#### Bizerba SE & Co. KG

Wilhelm-Kraut-Straße 65 72336 Balingen

T +49 7433 12-0 fax: +49 7433 12-2696 marketing@bizerba.com

#### www.bizerba.com

HF\_iL Special 750M/MP\_V1\_EN Subject to technical modifications Page 2 / 2