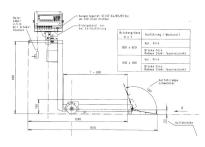

### Dimensional drawings

More information High performance with a wide range of solutions and options.

Page 1 / 2

| Specifications                       | Facts                                | Details                                                              |
|--------------------------------------|--------------------------------------|----------------------------------------------------------------------|
| Weighing range                       | 150-600 kg                           | Interval: 50-200 g                                                   |
| Load cell                            | HBM Z6FC3                            | 4 strain gauge load cells hermetically sealed an corrosion-resistant |
| Dimensions                           | 600x800 mm                           | Net weight approx. 98 kg                                             |
|                                      | 800x800 mm                           | Net weight approx. 115 kg                                            |
| Materials                            | All stainless steel                  | Load platter welded onto load frame                                  |
| Overall height                       | 53 mm                                |                                                                      |
| Mounting method                      | Mobile floor scale                   |                                                                      |
| IP rating                            | IP67                                 | Load cells and junction box for wet areas                            |
|                                      | IP65                                 | Junction box for dry areas                                           |
| Speed of temperature changes         | max. 5 °C                            |                                                                      |
| Stabilization time                   | approx. 2-3 seconds                  |                                                                      |
| Explosion-proof version              | EX zone 1/21                         | Load cells in Ex ib version for Ex zone 1/21                         |
|                                      | EX zone 2/22                         | Additional plate for Ex zone 2/22                                    |
| Ambient temperature                  | -10 °C to +40 °C                     | Operation                                                            |
|                                      | -50 °C to +85 °C                     | Storage                                                              |
| Design loads                         | Load cell nominal load 100 kg        | Design load 1: 375 kg                                                |
|                                      |                                      | Design load 2: 300 kg                                                |
|                                      |                                      | Design load 3: 225 kg                                                |
|                                      |                                      | Wheel load: 100 kg                                                   |
|                                      |                                      | Axle load: 190 kg                                                    |
|                                      | Load cell nominal load 200 kg        | Design load 1: 750 kg                                                |
|                                      |                                      | Design load 2: 600 kg                                                |
|                                      |                                      | Design load 3: 450 kg                                                |
|                                      |                                      | Wheel load: 190 kg                                                   |
|                                      |                                      | Axle load: 380 kg                                                    |
| Accuracy class                       | Class III (electromechanical scales) |                                                                      |
| Power supply                         | Battery operation                    |                                                                      |
|                                      | Mains operation                      |                                                                      |
| Options                              | Facts                                | Details                                                              |
| Special dimensions                   | On request                           |                                                                      |
| Holder for recharge-<br>able battery | Stainless steel                      |                                                                      |