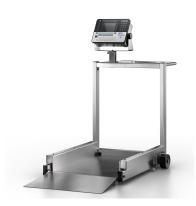

# iL Special 750M/MP

Our mobile floor scale iL Special 750M/MP can be flexibly used for products of up to 600 kg. Wherever needed, it meets the requirements regarding a modern, time-saving and optimal workplace design.

#### Weighing terminals Variants for Ex zones 2/22 and 1/21

**Stand** Support of weighing terminal can be swiveled

by 330°