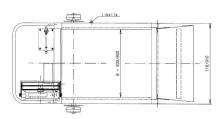

### Dimensional drawings

More information High performance with a wide range of solutions and options.

Page 1 / 2

| Specifications                       | Facts                                | Details                                                              |
|--------------------------------------|--------------------------------------|----------------------------------------------------------------------|
| Weighing range                       | 150-600 kg                           | Interval: 50-200 g                                                   |
| Load cell                            | HBM Z6FC3                            | 4 strain gauge load cells hermetically sealed an corrosion-resistant |
| Dimensions                           | 600x800 mm                           | Net weight approx. 98 kg                                             |
|                                      | 800x800 mm                           | Net weight approx. 115 kg                                            |
| Materials                            | All stainless steel                  | Load platter welded onto load frame                                  |
| Overall height                       | 53 mm                                |                                                                      |
| Mounting method                      | Mobile floor scale                   |                                                                      |
| IP rating                            | IP67                                 | Load cells and junction box for wet areas                            |
|                                      | IP65                                 | Junction box for dry areas                                           |
| Speed of temperature changes         | max. 5 °C                            |                                                                      |
| Stabilization time                   | approx. 2-3 seconds                  |                                                                      |
| Explosion-proof version              | EX zone 1/21                         | Load cells in Ex ib version for Ex zone 1/21                         |
|                                      | EX zone 2/22                         | Additional plate for Ex zone 2/22                                    |
| Ambient temperature                  | -10 °C to +40 °C                     | Operation                                                            |
|                                      | -50 °C to +85 °C                     | Storage                                                              |
| Design loads                         | Load cell nominal load 100 kg        | Design load 1: 375 kg                                                |
|                                      |                                      | Design load 2: 300 kg                                                |
|                                      |                                      | Design load 3: 225 kg                                                |
|                                      |                                      | Wheel load: 100 kg                                                   |
|                                      |                                      | Axle load: 190 kg                                                    |
|                                      | Load cell nominal load 200 kg        | Design load 1: 750 kg                                                |
|                                      |                                      | Design load 2: 600 kg                                                |
|                                      |                                      | Design load 3: 450 kg                                                |
|                                      |                                      | Wheel load: 190 kg                                                   |
|                                      |                                      | Axle load: 380 kg                                                    |
| Accuracy class                       | Class III (electromechanical scales) |                                                                      |
| Power supply                         | Battery operation                    |                                                                      |
|                                      | Mains operation                      |                                                                      |
| Options                              | Facts                                | Details                                                              |
| Special dimensions                   | On request                           |                                                                      |
| Holder for recharge-<br>able battery | Stainless steel                      |                                                                      |