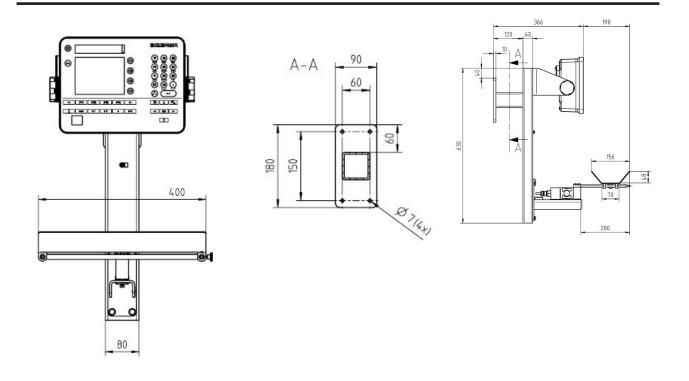

More information High performance with a wide range of solutions and options.

| Specifications      | Facts                        | Details                                                                       |
|---------------------|------------------------------|-------------------------------------------------------------------------------|
| Weighing ranges     | 12 kg / 2 g                  | Not verifiable                                                                |
|                     | 15 kg / 5 g                  | Not verifiable                                                                |
| Load cell           | PC6 C3 50 kg                 |                                                                               |
| Dimensions          | Mounting to existing column  | Depending on the mounting position of the weighing terminal and load receptor |
|                     | LxHxW                        |                                                                               |
|                     | 390 x 630 x 556 mm           | Version wall mount                                                            |
|                     | 705 x 1430 x 713 mm          | Version mobile stand                                                          |
| Materials           | Mechanics: Stainless steel   | 1.4301                                                                        |
|                     | Load cell: Stainless steel   |                                                                               |
| IP rating           | IP68                         |                                                                               |
| Ambient temperature | -10 °C to +40 °C             | Operation                                                                     |
|                     | -50 °C to +85 °C             | Storage                                                                       |
| Weighing terminal   | iS30                         | Weighing terminal must be additionally config-<br>ured                        |
| Options             | Facts                        | Details                                                                       |
| Wall assembly       | Wall mount stainless steel   |                                                                               |
| Floor mount         | Stand stainless steel 1.4301 | Handle and castors for mobile use                                             |
|                     |                              | <ul> <li>Foot screws for leveling</li> </ul>                                  |
| Weighing tray       | Length: 400 mm               | - Stainless steel 1.4301                                                      |
|                     |                              | <ul> <li>To support individual sausages</li> </ul>                            |

#### **Dimensional drawings**

HF\_iL Special 50S/SP\_V2\_EN Subject to technical modifications Page 2 / 3