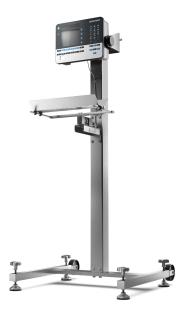

# **Fact Sheet**

The iL Special 50S/SP is a special solution for the sausage production: Combined with weighing terminal iS30 the load receptor becomes a precise smoke stick scale. Combined with your sausage filler the system reliably controls the product weight. Two load receiving bars simply hold the smoke sticks (sausage portions). You also reliably weigh individual sausages with the weighing tray.