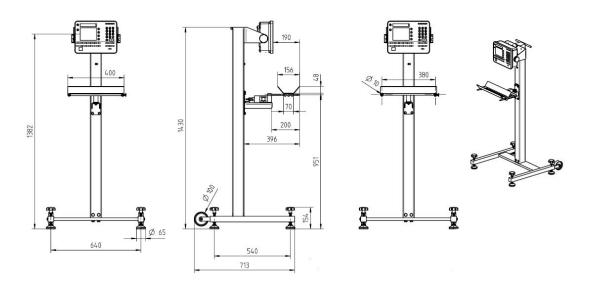

More information High performance with a wide range of solutions and options.

| Specifications      | Facts                        | Details                                                                       |
|---------------------|------------------------------|-------------------------------------------------------------------------------|
| Weighing ranges     | 12 kg / 2 g                  | Not verifiable                                                                |
|                     | 15 kg / 5 g                  | Not verifiable                                                                |
| Load cell           | PC6 C3 50 kg                 |                                                                               |
| Dimensions          | Mounting to existing column  | Depending on the mounting position of the weighing terminal and load receptor |
|                     | LxHxW                        |                                                                               |
|                     | 390 x 630 x 556 mm           | Version wall mount                                                            |
|                     | 705 x 1430 x 713 mm          | Version mobile stand                                                          |
| Materials           | Mechanics: Stainless steel   | 1.4301                                                                        |
|                     | Load cell: Stainless steel   |                                                                               |
| IP rating           | IP68                         |                                                                               |
| Ambient temperature | -10 °C to +40 °C             | Operation                                                                     |
|                     | -50 °C to +85 °C             | Storage                                                                       |
| Weighing terminal   | iS30                         | Weighing terminal must be additionally config-<br>ured                        |
| Options             | Facts                        | Details                                                                       |
| Wall assembly       | Wall mount stainless steel   |                                                                               |
| Floor mount         | Stand stainless steel 1.4301 | Handle and castors for mobile use                                             |
|                     |                              | <ul> <li>Foot screws for leveling</li> </ul>                                  |
| Weighing tray       | Length: 400 mm               | - Stainless steel 1.4301                                                      |
|                     |                              | <ul> <li>To support individual sausages</li> </ul>                            |

#### **Dimensional drawings**

HF\_iL Special 50S/SP\_V2\_EN Subject to technical modifications Page 2 / 3