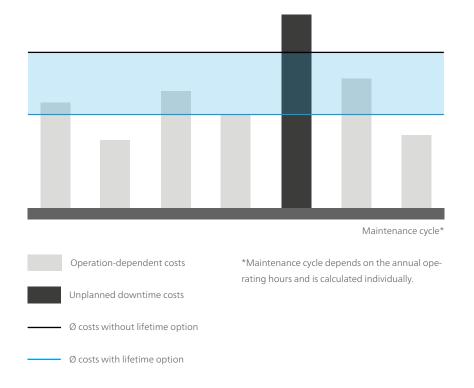

# **Profitable protection**

With this combined protection you not only increase the availability of your XRE-D model. **You lower your operational costs.** With a term of your Full service contract with lifetime option **even up to 20 %.** 

### Example

ModelXRE-D, X-ray tube 50 kV, integrated in packaging linesOperation1-shift operationRuntime2,500 h/year

Find out **here** how you can individually design your Full service contract

Learn more about our solutions here **www.bizerba.com/en** 