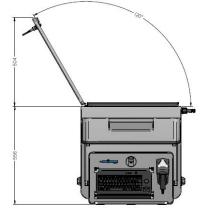

## **Dimensional drawings**

HF\_LabelSecure S\_V6\_EN

**More information** High performance with a wide range of solutions and options.

| Specifications      | Facts                                                                                                                                              | Details                                                                           |
|---------------------|----------------------------------------------------------------------------------------------------------------------------------------------------|-----------------------------------------------------------------------------------|
| Functions           | Checking of presence, position and orienta-<br>tion of labels                                                                                      | Independent of printing technology (thermal transfer, laser)                      |
|                     | Comparison of read texts with specified texts                                                                                                      |                                                                                   |
|                     | Reads information such as characters and codes on top and/or bottom of the package                                                                 |                                                                                   |
|                     | Checks matching of labels                                                                                                                          |                                                                                   |
|                     | Checks barcode readability                                                                                                                         |                                                                                   |
|                     | Checks color of the package                                                                                                                        |                                                                                   |
|                     | Label check through sampling                                                                                                                       |                                                                                   |
| Scanner unit        | Two sensors                                                                                                                                        |                                                                                   |
|                     | Protected against ambient light and manipu-<br>lations                                                                                             | No external influences on the inspection result                                   |
| Dimensions          | 570 mm x 570 mm x 557 mm                                                                                                                           | Closed                                                                            |
|                     | 570 mm x 570 mm x 966 mm                                                                                                                           | Open                                                                              |
| Housing             | Design according to hygiene requirements                                                                                                           | EHEDG certified components                                                        |
|                     |                                                                                                                                                    | Inclined surfaces for drainage of washing wate                                    |
| Package size        | min. 60 mm x 60 mm x >5 mm                                                                                                                         | WxLxH                                                                             |
|                     | max. 210 mm x 280 mm x 180 mm                                                                                                                      | WxLxH                                                                             |
| IP rating           | IP65                                                                                                                                               | The optical inspection components are inte-<br>grated in a tightly sealed housing |
| Processing system   | Industrial PC                                                                                                                                      | Operating system: Windows Embedded Stan-<br>dard 10                               |
|                     |                                                                                                                                                    | Prozessor Intel® Celeron 3955U                                                    |
| Interfaces          | 3 USB                                                                                                                                              |                                                                                   |
|                     | 2 Ethernet                                                                                                                                         | Connection to customer network via Ethernet (TCP/IP possible)                     |
| Power supply        | 230 V AC, 50 Hz                                                                                                                                    | Open to other local voltage with a transformer                                    |
|                     | 110 V AC, 60 Hz                                                                                                                                    |                                                                                   |
| Ambient temperature | 1 °C to 35 °C                                                                                                                                      |                                                                                   |
| Humidity            | Max. 85 %, non-condensing                                                                                                                          |                                                                                   |
| Maintenance         | Scanner can be replaced by user                                                                                                                    |                                                                                   |
| Options             | Facts                                                                                                                                              | Details                                                                           |
| Accessories         | Mobile work table                                                                                                                                  |                                                                                   |
| Software            | The measuring results of other control units<br>(tightness, gas concentration measurement,<br>weight, temperature) can be added to the re-<br>port |                                                                                   |
|                     | Compatible with BRAIN2                                                                                                                             |                                                                                   |