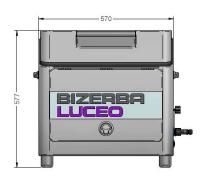

**More information** High performance with a wide range of solutions and options.

| Specifications      | Facts                                                                                                                                              | Details                                                                           |
|---------------------|----------------------------------------------------------------------------------------------------------------------------------------------------|-----------------------------------------------------------------------------------|
| Functions           | Checking of presence, position and orienta-<br>tion of labels                                                                                      | Independent of printing technology (thermal transfer, laser)                      |
|                     | Comparison of read texts with specified texts                                                                                                      |                                                                                   |
|                     | Reads information such as characters and codes on top and/or bottom of the package                                                                 |                                                                                   |
|                     | Checks matching of labels                                                                                                                          |                                                                                   |
|                     | Checks barcode readability                                                                                                                         |                                                                                   |
|                     | Checks color of the package                                                                                                                        |                                                                                   |
|                     | Label check through sampling                                                                                                                       |                                                                                   |
| Scanner unit        | Two sensors                                                                                                                                        |                                                                                   |
|                     | Protected against ambient light and manipu-<br>lations                                                                                             | No external influences on the inspection result                                   |
| Dimensions          | 570 mm x 570 mm x 557 mm                                                                                                                           | Closed                                                                            |
|                     | 570 mm x 570 mm x 966 mm                                                                                                                           | Open                                                                              |
| Housing             | Design according to hygiene requirements                                                                                                           | EHEDG certified components                                                        |
|                     |                                                                                                                                                    | Inclined surfaces for drainage of washing wate                                    |
| Package size        | min. 60 mm x 60 mm x >5 mm                                                                                                                         | WxLxH                                                                             |
|                     | max. 210 mm x 280 mm x 180 mm                                                                                                                      | WxLxH                                                                             |
| IP rating           | IP65                                                                                                                                               | The optical inspection components are inte-<br>grated in a tightly sealed housing |
| Processing system   | Industrial PC                                                                                                                                      | Operating system: Windows Embedded Stan-<br>dard 10                               |
|                     |                                                                                                                                                    | Prozessor Intel® Celeron 3955U                                                    |
| Interfaces          | 3 USB                                                                                                                                              |                                                                                   |
|                     | 2 Ethernet                                                                                                                                         | Connection to customer network via Ethernet (TCP/IP possible)                     |
| Power supply        | 230 V AC, 50 Hz                                                                                                                                    | Open to other local voltage with a transformer                                    |
|                     | 110 V AC, 60 Hz                                                                                                                                    |                                                                                   |
| Ambient temperature | 1 °C to 35 °C                                                                                                                                      |                                                                                   |
| Humidity            | Max. 85 %, non-condensing                                                                                                                          |                                                                                   |
| Maintenance         | Scanner can be replaced by user                                                                                                                    |                                                                                   |
| Options             | Facts                                                                                                                                              | Details                                                                           |
| Accessories         | Mobile work table                                                                                                                                  |                                                                                   |
| Software            | The measuring results of other control units<br>(tightness, gas concentration measurement,<br>weight, temperature) can be added to the re-<br>port |                                                                                   |
|                     | Compatible with BRAIN2                                                                                                                             |                                                                                   |

## **Dimensional drawings**

HF\_LabelSecure S\_V6\_EN