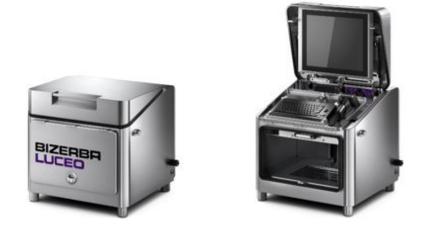

# **Fact Sheet**

LabelSecure S

Visual label inspection: LabelSecure offers you a unique inspection performance for different products. The Vision inspection system checks labels for complete and correct information and intactness. As needed, LabelSecure is available for 100% control or for sampling.

## Info graphics