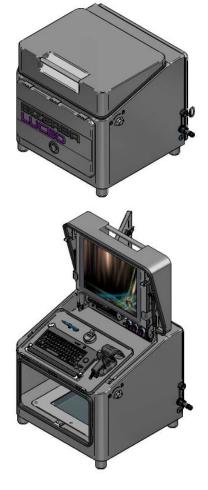

# **Fact Sheet**

LabelSecure S

Visual label inspection: LabelSecure offers you a unique inspection performance for different products. The Vision inspection system checks labels for complete and correct information and intactness. As needed, LabelSecure is available for 100% control or for sampling.

## Info graphics