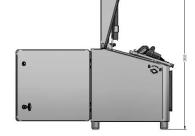

## **Dimensional drawings**

HF\_LabelSecure S\_V6\_EN

**More information** High performance with a wide range of solutions and options.

| Specifications      | Facts                                                                                                                                              | Details                                                                           |
|---------------------|----------------------------------------------------------------------------------------------------------------------------------------------------|-----------------------------------------------------------------------------------|
| Functions           | Checking of presence, position and orienta-<br>tion of labels                                                                                      | Independent of printing technology (thermal transfer, laser)                      |
|                     | Comparison of read texts with specified texts                                                                                                      |                                                                                   |
|                     | Reads information such as characters and codes on top and/or bottom of the package                                                                 |                                                                                   |
|                     | Checks matching of labels                                                                                                                          |                                                                                   |
|                     | Checks barcode readability                                                                                                                         |                                                                                   |
|                     | Checks color of the package                                                                                                                        |                                                                                   |
|                     | Label check through sampling                                                                                                                       |                                                                                   |
| Scanner unit        | Two sensors                                                                                                                                        |                                                                                   |
|                     | Protected against ambient light and manipu-<br>lations                                                                                             | No external influences on the inspection result                                   |
| Dimensions          | 570 mm x 570 mm x 557 mm                                                                                                                           | Closed                                                                            |
|                     | 570 mm x 570 mm x 966 mm                                                                                                                           | Open                                                                              |
| Housing             | Design according to hygiene requirements                                                                                                           | EHEDG certified components                                                        |
|                     |                                                                                                                                                    | Inclined surfaces for drainage of washing wate                                    |
| Package size        | min. 60 mm x 60 mm x >5 mm                                                                                                                         | WxLxH                                                                             |
|                     | max. 210 mm x 280 mm x 180 mm                                                                                                                      | WxLxH                                                                             |
| IP rating           | IP65                                                                                                                                               | The optical inspection components are inte-<br>grated in a tightly sealed housing |
| Processing system   | Industrial PC                                                                                                                                      | Operating system: Windows Embedded Stan-<br>dard 10                               |
|                     |                                                                                                                                                    | Prozessor Intel® Celeron 3955U                                                    |
| Interfaces          | 3 USB                                                                                                                                              |                                                                                   |
|                     | 2 Ethernet                                                                                                                                         | Connection to customer network via Ethernet (TCP/IP possible)                     |
| Power supply        | 230 V AC, 50 Hz                                                                                                                                    | Open to other local voltage with a transformer                                    |
|                     | 110 V AC, 60 Hz                                                                                                                                    |                                                                                   |
| Ambient temperature | 1 °C to 35 °C                                                                                                                                      |                                                                                   |
| Humidity            | Max. 85 %, non-condensing                                                                                                                          |                                                                                   |
| Maintenance         | Scanner can be replaced by user                                                                                                                    |                                                                                   |
| Options             | Facts                                                                                                                                              | Details                                                                           |
| Accessories         | Mobile work table                                                                                                                                  |                                                                                   |
| Software            | The measuring results of other control units<br>(tightness, gas concentration measurement,<br>weight, temperature) can be added to the re-<br>port |                                                                                   |
|                     | Compatible with BRAIN2                                                                                                                             |                                                                                   |