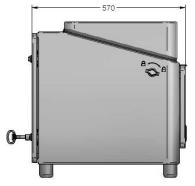

**More information** High performance with a wide range of solutions and options.

| Specifications      | Facts                                                                                                                                              | Details                                                                           |
|---------------------|----------------------------------------------------------------------------------------------------------------------------------------------------|-----------------------------------------------------------------------------------|
| Functions           | Checking of presence, position and orienta-<br>tion of labels                                                                                      | Independent of printing technology (thermal transfer, laser)                      |
|                     | Comparison of read texts with specified texts                                                                                                      |                                                                                   |
|                     | Reads information such as characters and codes on top and/or bottom of the package                                                                 |                                                                                   |
|                     | Checks matching of labels                                                                                                                          |                                                                                   |
|                     | Checks barcode readability                                                                                                                         |                                                                                   |
|                     | Checks color of the package                                                                                                                        |                                                                                   |
|                     | Label check through sampling                                                                                                                       |                                                                                   |
| Scanner unit        | Two sensors                                                                                                                                        |                                                                                   |
|                     | Protected against ambient light and manipu-<br>lations                                                                                             | No external influences on the inspection result                                   |
| Dimensions          | 570 mm x 570 mm x 557 mm                                                                                                                           | Closed                                                                            |
|                     | 570 mm x 570 mm x 966 mm                                                                                                                           | Open                                                                              |
| Housing             | Design according to hygiene requirements                                                                                                           | EHEDG certified components                                                        |
|                     |                                                                                                                                                    | Inclined surfaces for drainage of washing wate                                    |
| Package size        | min. 60 mm x 60 mm x >5 mm                                                                                                                         | WxLxH                                                                             |
|                     | max. 210 mm x 280 mm x 180 mm                                                                                                                      | WxLxH                                                                             |
| IP rating           | IP65                                                                                                                                               | The optical inspection components are inte-<br>grated in a tightly sealed housing |
| Processing system   | Industrial PC                                                                                                                                      | Operating system: Windows Embedded Stan-<br>dard 10                               |
|                     |                                                                                                                                                    | Prozessor Intel® Celeron 3955U                                                    |
| Interfaces          | 3 USB                                                                                                                                              |                                                                                   |
|                     | 2 Ethernet                                                                                                                                         | Connection to customer network via Ethernet (TCP/IP possible)                     |
| Power supply        | 230 V AC, 50 Hz                                                                                                                                    | Open to other local voltage with a transformer                                    |
|                     | 110 V AC, 60 Hz                                                                                                                                    |                                                                                   |
| Ambient temperature | 1 °C to 35 °C                                                                                                                                      |                                                                                   |
| Humidity            | Max. 85 %, non-condensing                                                                                                                          |                                                                                   |
| Maintenance         | Scanner can be replaced by user                                                                                                                    |                                                                                   |
| Options             | Facts                                                                                                                                              | Details                                                                           |
| Accessories         | Mobile work table                                                                                                                                  |                                                                                   |
| Software            | The measuring results of other control units<br>(tightness, gas concentration measurement,<br>weight, temperature) can be added to the re-<br>port |                                                                                   |
|                     | Compatible with BRAIN2                                                                                                                             |                                                                                   |

## **Dimensional drawings**

HF\_LabelSecure S\_V6\_EN